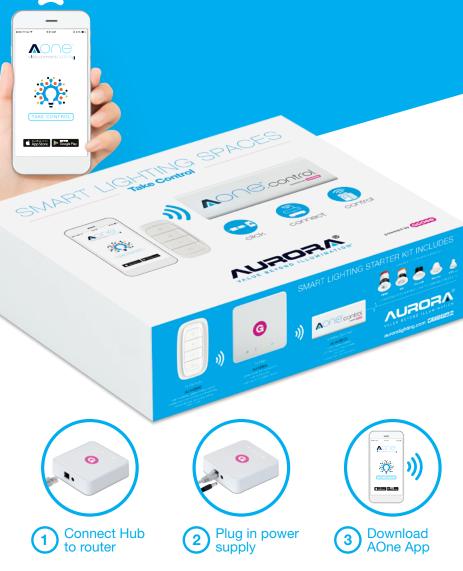

# **NOW IN STOCK**

powered by **Gooee** Smart Lighting Spaces

Take Control...

## **Retrofit Kit** SMART IN 15 MINUTES

#### AOne<sup>™</sup> is a retrofit smart lighting, control and sensing platform that can be installed in minutes and controlled from anywhere in the world!

Aurora's new AOne kit spells the end for complicated and expensive lighting control systems. The dimmers can be installed inline between the switch and first light, or individually in a matter of minutes meaning there's no extra wiring required. Connect and configure the AOne kit on your device, then simply hand over configuration to the user via email.

AVAILABLE TO PURCHASE SEPARATELY

AU-A1ZRK1 RETROFIT SMART LIGHTING KIT INCLUDES:

### **Smarten your Home, Office or Store**

1x Remote

Wall-mountable ZigBee wireless remote enables local room control, on/off switching, manual dimming & scene setting (Battery included)

1x Hub ZigBee smart hub, connects to your home router. Control multiple ZigBee devices

1x Inline Dimmer 120W ZigBee wireless LED dimming control module 220-240V